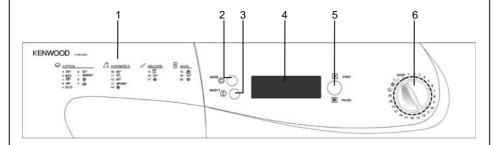

#### **SECTION 4: CONTROL PANEL**

- 1-Detergent drawer
- 2-Mode button
- 3-Select button

- 4-Electronic display
- 5-Start/pause button
- 6-Program knob